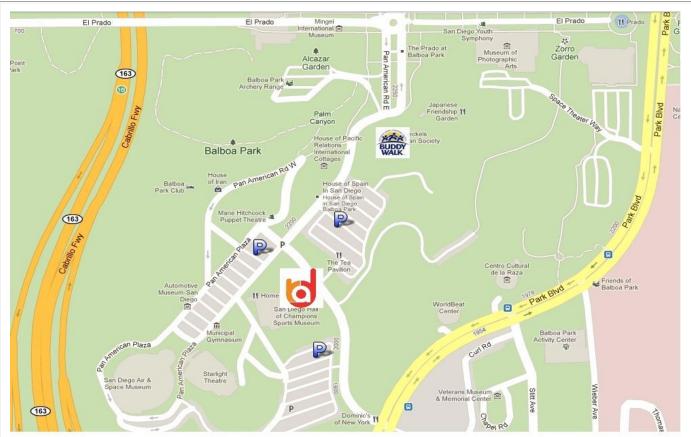

## Buddy Walk 2011 Balboa Park, San Diego

DRA HQ: East lawn of the Hall of Champions, 2131 Pan American Plaza, San Diego, CA 92101

Buddy Walk Start/Finish: Spreckels Organ Pavilion, 1549 El Prado, San Diego, CA 92101

**Parking** 

## Itinerary:

8:00 am: Set up. Bagels and coffee for the early arrivals.

9 - 10:00 am: Team arrival at DRA HQ. Pick up T-shirts, grab signs, meet the team.

10:00 am: Team DRA head over to the Organ Pavilion for Opening Ceremony, packet pick up, etc.

10:45 am: Buddy Walk Starts.

11:15 am: After Walk, hang out at Organ Pavilion for festivities, gradually head back to HQ.

Noon: Lunch at DRA HQ!

Noon - ?: Picnic, lounge, enjoy sunshine and company, beverages and food in the park.